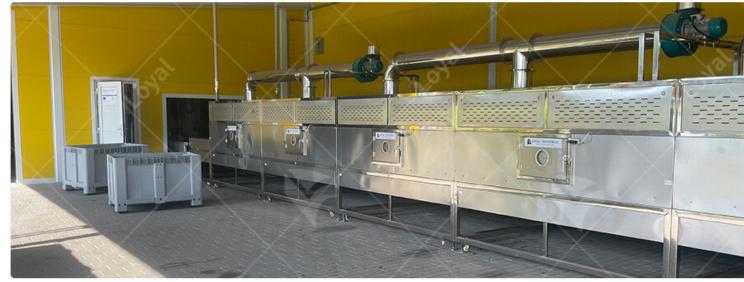

Utilizing advanced grape leaf microwave drying equipment, this cutting-edge drying operates on the principle of microwave radiation. As grape leaves are placed inside to machine, microwave radiation is emitted, penetrating the leaves and causing the wat molecules within them to oscillate rapidly. This rapid movement generates heat, effect drying the grape leaves while preserving their nutritional content and delicate flavor. The advantages of the grape leaf microwave drying oven are abundant. Firstly, its microwave radiation technology allows for rapid and uniform drying, significantly reduding time compared to traditional methods. This not only increases productivity but ensures consistent quality across batches. Additionally, the precise control mechanist the oven enable operators to adjust parameters such as temperature and humidity, optimizing the drying process for different types of grape leaves.

Moreover, the grape leaf microwave drying oven boasts energy efficiency, consuming power than conventional drying methods. This not only reduces operating costs but a aligns with sustainable practices, contributing to environmental conservation efforts. Furthermore, the compact design of the machine saves valuable floor space, making for both small-scale and large-scale operations.