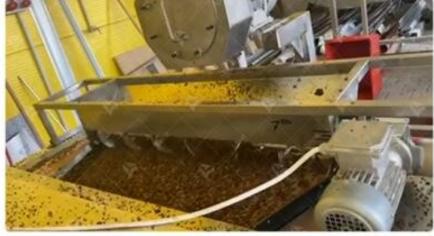

In a testament to Shandong Loyal Industrial Co.,Ltd.'s dedication to customer satisfact the company sent a team of engineers to the client's factory in the Czech Republic for installation of the grape leaf industrial microwave dryer. The client expressed utmost satisfaction with the performance of the machine, affirming its effectiveness in meeting production needs and maintaining product quality.

Utilizing advanced grape leaf microwave drying equipment, this cutting-edge drying operates on the principle of microwave radiation. As grape leaves are placed inside to machine, microwave radiation is emitted, penetrating the leaves and causing the wat molecules within them to oscillate rapidly. This rapid movement generates heat, effect drying the grape leaves while preserving their nutritional content and delicate flavor. The advantages of the grape leaf microwave drying oven are abundant. Firstly, its microwave radiation technology allows for rapid and uniform drying, significantly reduding time compared to traditional methods. This not only increases productivity but ensures consistent quality across batches. Additionally, the precise control mechanist the oven enable operators to adjust parameters such as temperature and humidity, optimizing the drying process for different types of grape leaves.